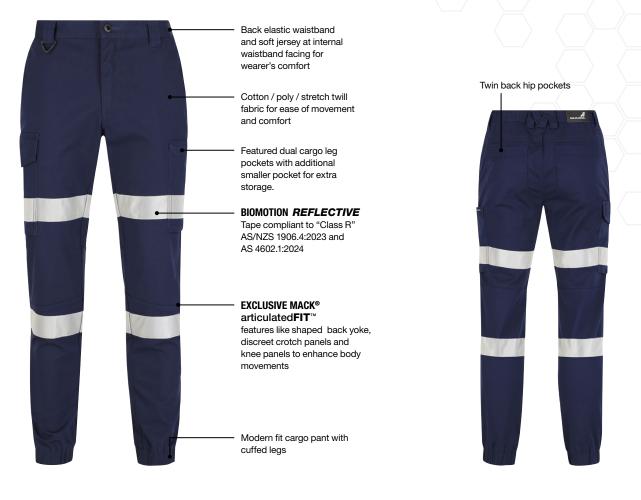

## UNISEX STRETCH BIO MOTION TAPED CUFFED CARGO

## MKSTBP401

| _                                     |   |                |                | FABRIC | 60% Cotton, 38% Polyester, 2% ElastaneTwill |         |    |
|---------------------------------------|---|----------------|----------------|--------|---------------------------------------------|---------|----|
| LEVEL (3)<br>CLASS N<br>NGHT USE ONLY |   | 50+            |                | WEIGHT | 260gsm                                      | COLOURS | NN |
|                                       | ( | SUN PROTECTION | STATIC CONTROL | SIZES  | 77 - 112                                    |         |    |

| GAF                                            |                                                                                                                              |          |
|------------------------------------------------|------------------------------------------------------------------------------------------------------------------------------|----------|
| AS/NZS 1906.4:2024                             | Retroreflective materials and devices for road traffic control<br>purposes High-visibility materials for safety garments     | articula |
| AS 4602.1:2024                                 | Hi-visibility safety garments.<br>Part 1. Garments for high-risk applications                                                | REFLE    |
| This garment has been r<br>under these standar |                                                                                                                              |          |
| AS 4399:2020                                   | Sun protective clothing evaluation and classification. This garment fabric has an UPF 50+ - Excellent Sun Protection rating. |          |

| PERFORMANCE SYSTEMS      |                                                                                                           |  |  |  |
|--------------------------|-----------------------------------------------------------------------------------------------------------|--|--|--|
| articulated <b>FIT</b> ™ | A body design system to allow natural bio mechanical<br>movement of the body enhancing zonal flexibility. |  |  |  |
| REFLECTIVE               | Garment contains retro-reflective material to improve visibility<br>in low light conditions.              |  |  |  |